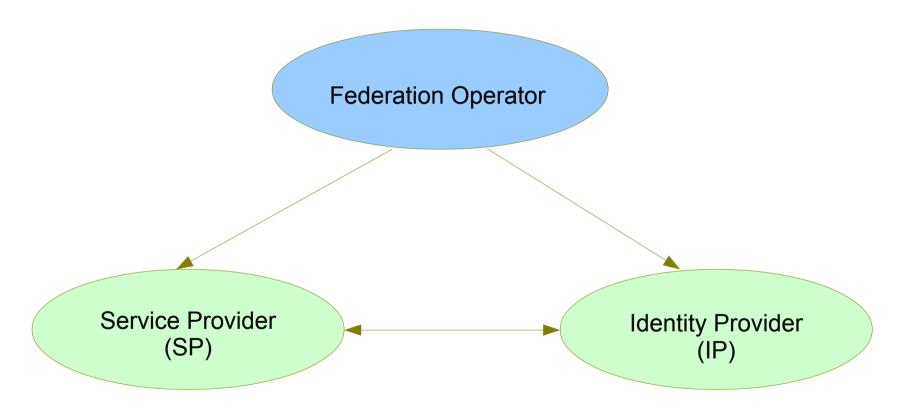

#### Lanka Education and Research Network

# Federated Identity Management

5<sup>th</sup> May 2016 *Kandy, Sri Lanka* 

Senevi Herath (LEARN)



#### Overview

- Basics
- Why participate?
- Traditional vs federated identity management
- Fundamental components
- Road map



# Identity Management

- Definitions
  - Identity Management
    - The lifecycle of an identity
  - Identity
    - Name or label of a noun
    - May have associated attributes
    - Identity of somebody
  - Authentication
    - Verification of identity owner
  - Authorization
    - Capability assigned to identity



# Federated Identity Management

Federated Identity Management



**Automation of Trust** 



## Federated Identity Management

- Why do institutions participate?
  - Scalable
    - Scalable to millions
  - Secure
    - All transaction in-fact encrypted
    - Personal information will be well protected
  - Interoperable
    - Facility available one institute can be easily make available to many



# Traditional Identity Management





## Federated Concept





# Federated Identity Management

- Fundamental Components
  - Technology
    - Known and available
  - Policy
    - Complicated and evolving
- Examples
  - InCommon
    - Privacy based
    - In Internet-2
  - UT Identity Management Federation
    - Business based



## Road Map for Getting Started

- What does it take to create a federation?
  - Technology Level Not much
    - LDAP, eduPerson, S