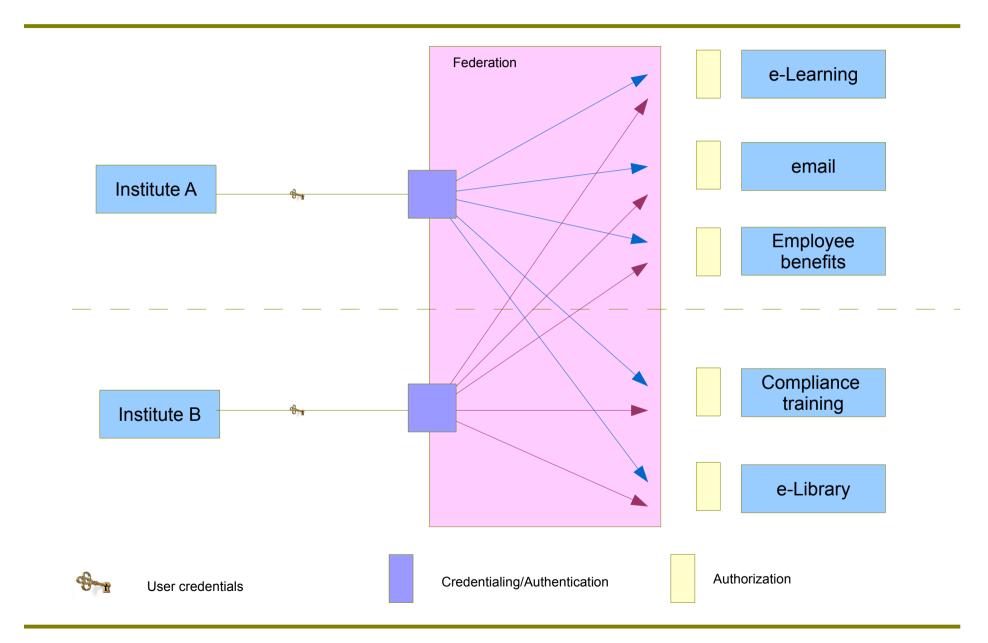

nents
- Road map



# Identity Management

- Definitions
  - Identity Management
    - The lifecycle of an identity
  - Identity
    - Name or label of a noun
    - May have associated attributes
    - Identity of somebody
  - Authentication
    - Verification of identity owner
  - Authorization
    - Capability assigned to identity



# Federated Identity Management

Federated Identity Management



**Automation of Trust** 



## Federated Identity Management

- Why do institutions participate?
  - Scalable
    - Scalable to millions
  - Secure
    - All transaction in-fact encrypted
    - Personal information will be well protected
  - Interoperable
    - Facility available one institute can be easily make available to many



# Traditional Identity Management





## Federated Concept





# Federated Identity Management

- Fundamental Components
  - Technology
    - Known and available
  - Policy
    - Complicated and evolving
- Examples
  - InCommon
    - Privacy based
    - In Internet-2
  - UT Identity Management Federation
    - Business based



## Road Map for Getting Started

- What does it take to create a federation?
  - Technology Level Not much
    - LDAP, eduPerson, SAML, etc
  - Policy Level
    - Is the most work
    - Some uncharted territory
  - Vision
    - All students, faculty, and staff in the federation and its affiliates are able to access both local and remote resources using their local credentials and attributes, through a seamless technology infrastructure.
  - Governance
    - Membership from institutions/organizations involved and sponsoring