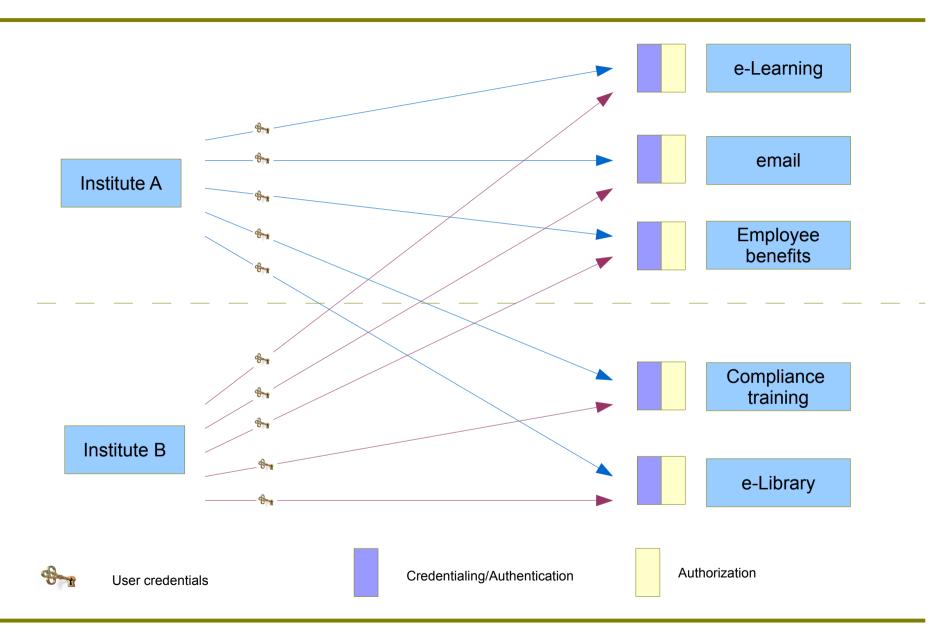

gement
- Fundamental components
- Road map



# Identity Management

- Definitions
  - Identity Management
    - The lifecycle of an identity
  - Identity
    - Name or label of a noun
    - May have associated attributes
    - Identity of somebody
  - Authentication
    - Verification of identity owner
  - Authorization
    - Capability assigned to identity



# Federated Identity Management

Federated Identity Management



**Automation of Trust** 



## Federated Identity Management

- Why do institutions participate?
  - Scalable
    - Scalable to millions
  - Secure
    - All transaction in-fact encrypted
    - Personal information will be well protected
  - Interoperable
    - Facility available one institute can be easily make available to many



# Traditional Identity Management





## Federated Concept





# Federated Identity Management

- Fundamental Components
  - Technology
    - Known and available
  - Policy
    - Complicated and evolving
- Examples
  - InCommon
    - Privacy based
    - In Internet-2
  - UT Identity Management Federation
    - Business based



## Road Map for Getting Started

- What does it take to create a federation?
  - Technology Level Not much
    - LDAP, eduPerson, SAML, etc
  - Policy Level
    - Is the most work
    - Some uncharted territory
  - Vision
    - All students, faculty, and staff in the federation and its affiliates are able to access both local and remote resources using their local credentials and attributes, through a seamless technology infrastructure.
  - Governance
    - Membership from institutions/organization