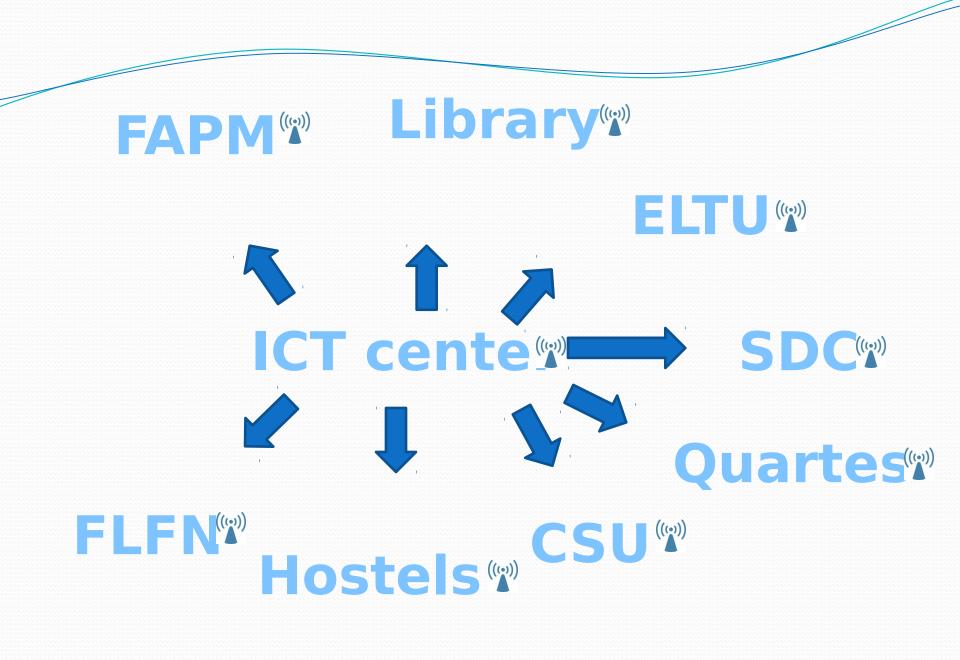

#### Wayamba University of Sri Lanka

Makandura Kuliyapitiya

**Dumindu Samanwickrama** 

# **Users and locations**

| Makandura       | Kuliyapitiya    |
|-----------------|-----------------|
| 1000 students   | 3000 students   |
| 200 employees   | 300 employees   |
| 40 buildings    | 50 buildings    |
| 6 computer labs | 8 computer labs |
| 15 servers      | 20 servers      |



# Architecture









# Developments

- FAPM
- FLFN
- Hostels

## Success

- Lower downtime
- Virus free
- Mobility
- Fully utilize networkPOE

#### Lesson learned

- Service agreement
- Warranty renewal
- WLC

## Future

- Upgrade the bandwidth
- Datacenter
- Firewall
- BYOD
- IPV6

Thank You