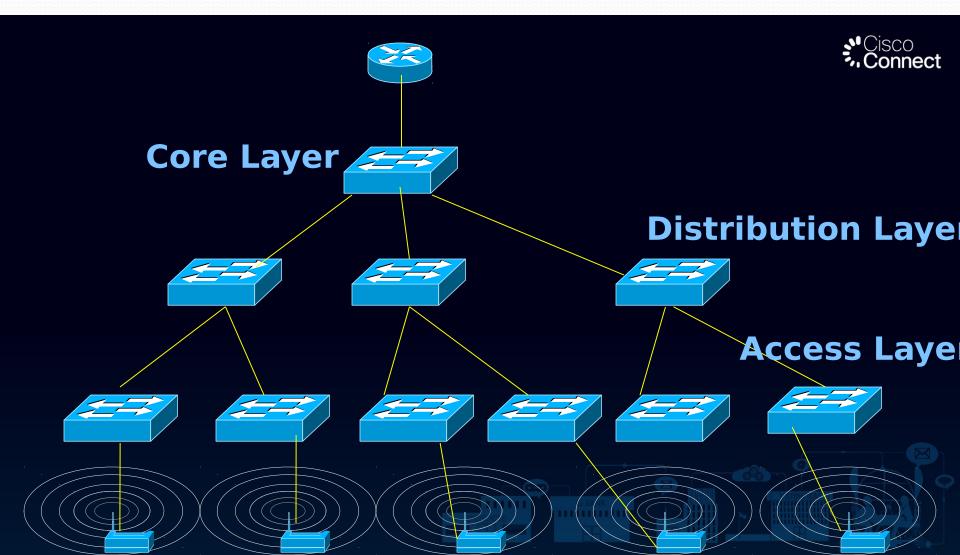

#### Wayamba University of Sri Lanka

Makandura Kuliyapitiya

**Dumindu Samanwickrama** 

# **Users and locations**

| Makandura       | Kuliyapitiya    |
|-----------------|-----------------|
| 1000 students   | 3000 students   |
| 200 employees   | 300 employees   |
| 40 buildings    | 50 buildings    |
| 6 computer labs | 8 computer labs |
| 15 servers      | 20 servers      |



# Architecture









# Developments

- FAPM
- FLFN
- Hostels

## Success

- Lower downtime
- Virus free
- Mobility
- Fully utilize networkPOE

#### Lesson learned

- Service agreement
- Warranty renewal
- WLC

## Future

- Upgrade the bandwidth
- Datacenter
- Firewall
- BYOD
- IPV6

Thank You